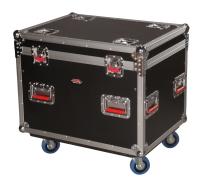

## Truck Pack Trunk w/ Casters – 30" x 22" x 22"

**UPC** 716408508016

**MODEL G-TOURTRK3022HS** 

**COLOR** Black

WEIGHT 63.2 lbs

**HINGES** 2 Fixed

WHEELS Casters

ATA RATED Y

**LOCKABLE** No

**HANDLES** 8 Spring

Loaded

**LATCHES** 4 Recessed

**Twist** 

**WATER** Gasket in Lid

**RESISTANCE** 

## **FEATURES**

9mm Plywood Construction with Laminated Exterior

**Red Recessed Twist Latches** 

Width

20.75"

Height 20.75"

**Exterior Dimensions** 

Exterior Length

Width:

Exterior

Height:

Weight: -

Heavy-Duty Commercial Grade Plated Hardware and

Reinforced Ball Corners

Truck Pack Trunk with Hinged Lid and Grey Carpet

Interior

Recessed Dishes on Top of Case Allow Stackability

4 Casters, 2 Locking